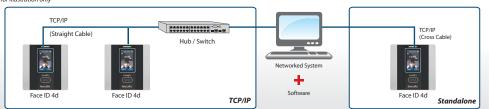

ical so that you are able to implement FingerTec solutions at a lower cost. We believe that when it comes to business and security, there should be no compromise.

#### **Manage Your Data Easily**

Administration is easy with the Ingress software application. Ingress allows you to remotely manage door activity of all connected terminals, while containing time attendance functions for attendance monitoring.







### WEB LINK

#### Product

• http://info.fingertec.com/faceid4d-1

Quick Start Guide

http://info.fingertec.com/faceid4d-2

📕 Installation Guide

http://info.fingertec.com/faceid4-3

**User Guide** 

http://info.fingertec.com/faceid4d-4

Video Guide

http://info.fingertec.com/faceid4-5

Technical Tips

http://info.fingertec.com/faceid4-6



# LAYOUT PLAN

# System Communication



### Installation Diagram



NOTE: Specifications are subject to change. Check http://product.fingertec.com for latest product information



FINGERTEC www.fingertec.com 2014 Timetec Computing Sdn Bhd. All rights reserved. Authorized Reseller: