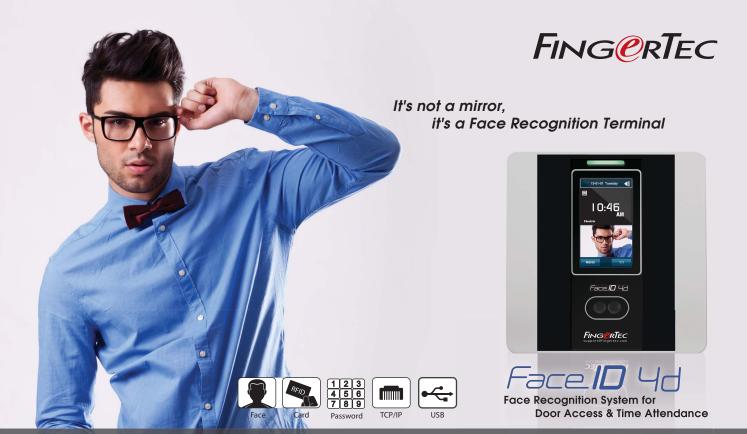

FingerTec Face ID 4d, the all-new powerful facial recognition terminal from FingerTec provides solid identity verification through its contactless biometrics technology, recognizing a face in mere seconds for accurate door access solution. Loaded with Face Biobridge VX 8.0, the latest of face recognition algorithm, detecting facial features during enrollment and verification is made quicker and more accurate, and with the high-resolution camera and infrared feature, face detection is possible even under minimal light. Customized for function, the device comes prepared with door access usage. Face ID 4d is an ideal solution that is suitable for small and medium enterprises, as well as those in need of a reliable, contactless solution.

**Contactless Identification** With Face ID 4d, all you need is one look, and you're ready to go. Facial recognition makes it easy for you to verify yourself without having to free your hands.

**Revolutionary Face** Technology

With the latest VX 8.0 face recognition algorithm, face detection during verification and enrollment is now quicker and more accurate.

**Multi-Verification Methods** You have multiple verification options with Face ID 4d. Verify yourself using face, card, or even by

**Ergonomically Designed** Face ID 4d's design is engineered specifically to facilitate easy positioning and alignment of your face for an easy and hassle-less verification.

.

**Easy Communication** Methods Sync Face ID 4d with a PC using one of these easy-to-use communication methods: TCP/IP or USB flash disk.

**Get Your Extra Features Here** 

Full colour touch screen, short

messaging, work codes, photo

display after verification. These are

among our many additional features

that you get with Face ID 4d.

Face ID 4d was designed to be economical so that you are able to implement FingerTec solutions at a lower cost. We believe that when it comes to business and security, there should be no compromise.