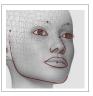

With the latest VX 8.0 face recognition algorithm, face detection during verification and enrollment is now quicker and more accurate.

**Multi-Verification Methods** You have multiple verification options with Face ID 4d. Verify yourself using face, card, or even by